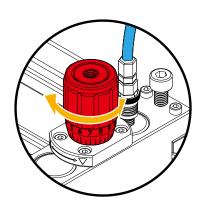

### Depth adjust

Using depth adjust screw can easily control down stroke overlap distance between top and bottom blade, it is helpful for overlap compensation when blade wear.