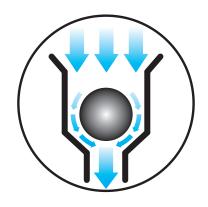

#### Internal air flow control

Patent design with internal air flow control, you can directly connect air source without air throttle valve and never worry too much air flow to damage blade!!