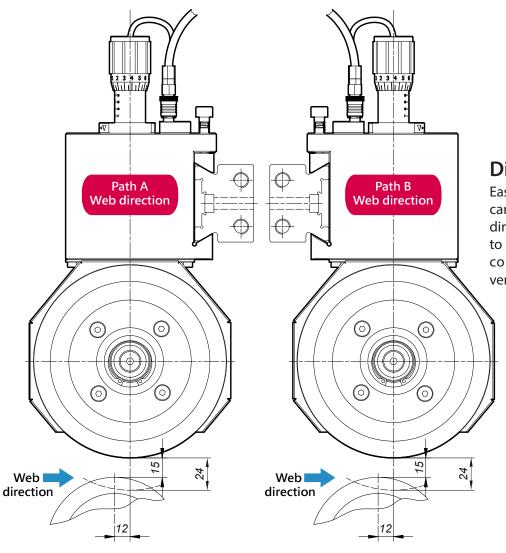

## Different web path arrange

#### **Different Web Path**

Easily changeable cant angle can is for different web path direction application, in order to obtain better slitting effect corrcet cant angle setup is very important!!