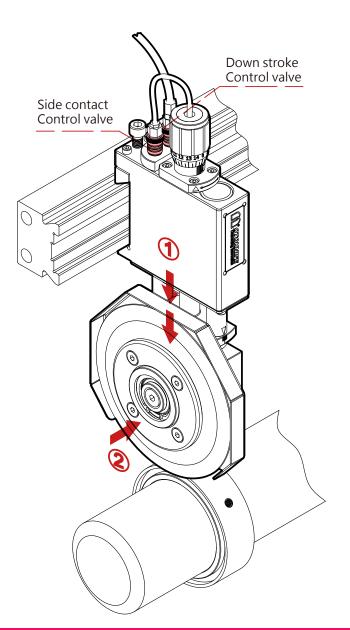

### Individual valve control

More convenient for down stroke and side contact individual valve control, it can be operation under automatic action or separate when arrange position.

#### Side contact limit

Behind the bottom knife-holder have limit screw can be adjust side contact stroke, proper side stroke setting will extend blade life time and getting better slitting edge.