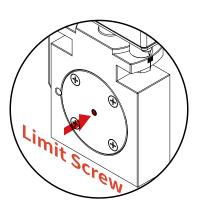

#### Side contact limit

Behind the bottom knife-holder have limit screw can be adjust side contact stroke, proper side stroke setting will extend blade life time and getting better slitting edge.