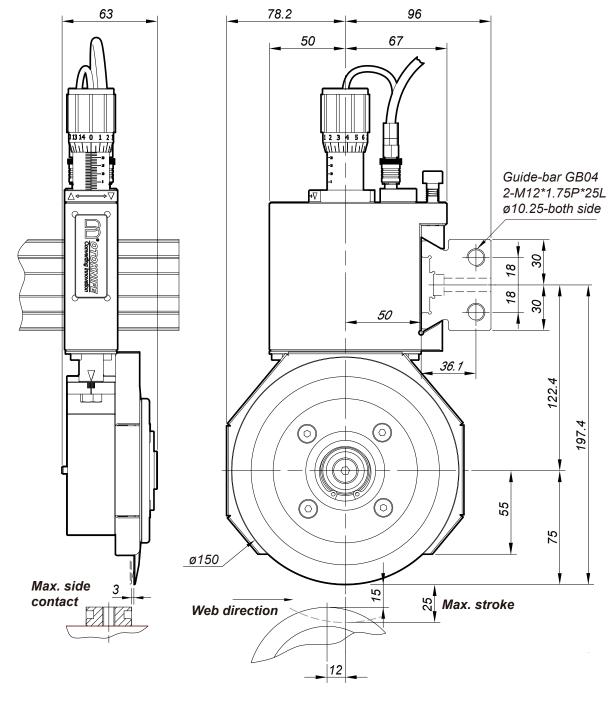

#### Specification

- Min. slitting width: 65mm
- Max. slitting speed: 1000M/min (1)
- Down stroke range: 0~25mm
- Side contact range: 0~3mm
- Top blade dia.: ø150mm
- · Guide-bar: GB01/GB02/GB04

(1) Max slitting speed depends on different material and the condition will be chan

### Depth adjust

Using depth adjust screw can easily control down stroke overlap distance between top and bottom blade, it is helpful for overlap compensation when blade wear.

### Individual valve control

More convenient for down stroke and side contact individual valve control, it can be operation under automatic action or separate when arrange position.

#### Internal air flow control

Patent design with internal air flow control, you can directly connect air source without air throttle valve and never worry too much air flow to damage blade!!

#### Side contact limit

Behind the bottom knife-holder have limit screw can be adjust side contact stroke, proper side stroke setting will extend blade life time and getting better slitting edge.