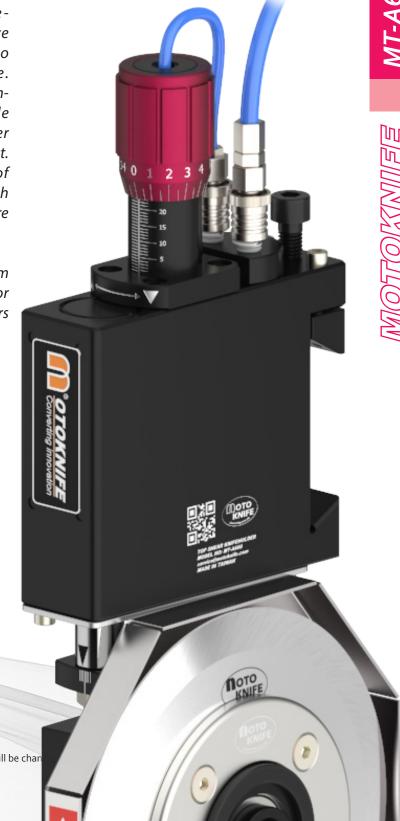

# MT-A660

MT-A660 the pneumatic shear-type knifeholder equips two sets of the manual valve which able to individually or be linked to control the downstroke and sidestroke. Our patented knife-holder body is made of highstrength 6061 aluminum alloy, can provide stable downforce pressure by three-cylinder robust design, reaching the perfect slitting effect. MT-A660 can well-handle the adjustment of the cant angle for the different material path direction, also strengthen the structure to ensure the consistency of the slitting quality.

With high rigidity knife-holder and the 150mm blade, MT-A660 knife-holder is ideally suited for paper, plastic film, non-woven fibers, and others converting industry material.

#### » Feature

- Min slitting width 65mm
- Patented self flow control
- Micro down stroke adjustment
- Individual contorl valve
- Cant angle adjustment
- Patented structure design