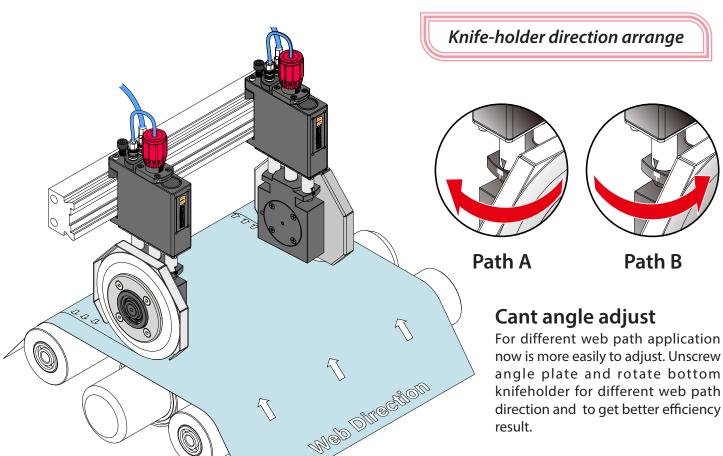

## Different web path arrange

#### **Different Web Path**

Easily changeable cant angle can is for different web path direction application, in order to obtain better slitting effect corrcet cant angle setup is very important!!