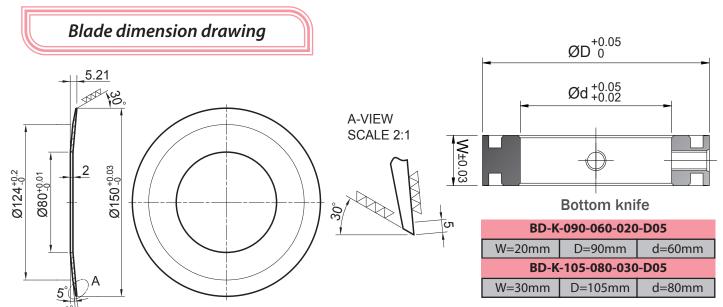

With high rigidity knife-holder and the 150mm blade, MT-A660 knife-holder is ideally suited for paper, plastic film, non-woven fibers, and others converting industry material.

#### Specification

- Min. slitting width: 65mm
- Max. slitting speed: 1000M/min (1)
- Down stroke range: 0~25mm
- Side contact range: 0~3mm
- Top blade dia.: ø150mm
- · Guide-bar: GB01/GB02/GB04

(1) Max slitting speed depends on different material and the condition will be chan